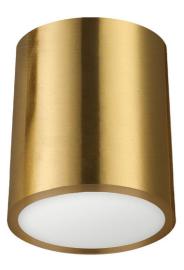

12W Flush Mount Aged Brass with Frosted Acrylic Diffuser

| Height                                                    | 6''                                             |
|-----------------------------------------------------------|-------------------------------------------------|
| Width/Length                                              | 5.25"                                           |
| Depth                                                     | 5.25"                                           |
| Weight                                                    | 1 lbs                                           |
|                                                           |                                                 |
| Body Material                                             | Metal                                           |
| Finish/Color                                              | Aged Brass                                      |
| Type of Finish                                            | Electroplated                                   |
|                                                           |                                                 |
| Light Qty                                                 | 1                                               |
| Light Qty                                                 | 1                                               |
| Light Base                                                | LED                                             |
|                                                           |                                                 |
| Light Base                                                | LED                                             |
| Light Base<br>Light Max Watt                              | LED<br>12                                       |
| Light Base<br>Light Max Watt<br>Light Inc                 | LED<br>12<br>Yes                                |
| Light Base<br>Light Max Watt<br>Light Inc<br>Light Lumens | LED<br>12<br>Yes<br>960(Initial) 500(delivered) |

| Dimmable              | Dimmable          |
|-----------------------|-------------------|
| LED Compatible        | Integrated LED    |
| Total Wattage         | 12W               |
|                       |                   |
|                       |                   |
| Second Material       | Acrylic           |
| Second Finish/Color   | White             |
| Second Type of Finish | Frosted           |
|                       |                   |
| Rated For             | Damp              |
| Voltage               | 120V              |
|                       |                   |
| Approval              | cUL or equivalent |
| Warranty              | 5 Years Limited   |
| Install Position      | Ceiling           |
|                       |                   |