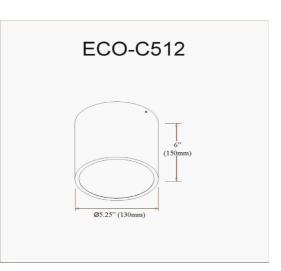

12W Flush Mount Aged Brass with Frosted Acrylic Diffuser

| Height                                                    | 6''                                             |
|-----------------------------------------------------------|-------------------------------------------------|
| Width/Length                                              | 5.25"                                           |
| Depth                                                     | 5.25"                                           |
| Weight                                                    | 1 lbs                                           |
|                                                           |                                                 |
| Body Material                                             | Metal                                           |
| Finish/Color                                              | Aged Brass                                      |
| Type of Finish                                            | Electroplated                                   |
|                                                           |                                                 |
| Light Qty                                                 | 1                                               |
| Light Qty                                                 | 1                                               |
| Light Base                                                | LED                                             |
|                                                           |                                                 |
| Light Base                                                | LED                                             |
| Light Base<br>Light Max Watt                              | LED<br>12                                       |
| Light Base<br>Light Max Watt<br>Light Inc                 | LED<br>12<br>Yes                                |
| Light Base<br>Light Max Watt<br>Light Inc<br>Light Lumens | LED<br>12<br>Yes<br>960(Initial) 500(delivered) |