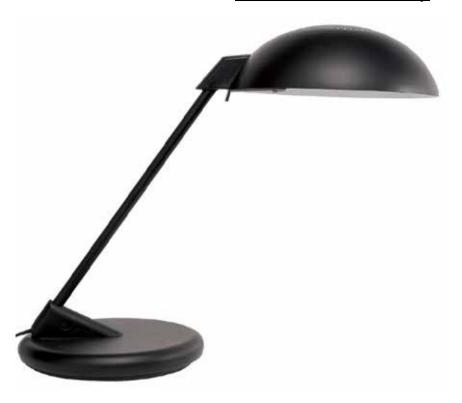

## HIL900-BK - Desk Lamp

Desk Lamp, Matte Black

| Height<br>Width/Length<br>Depth<br>Weight                                                | 17<br>9<br>17<br>4              | No. of Bulbs<br>LED Compatible<br>Total Wattage                 | 1<br>LED Compatible<br>100                                        |
|------------------------------------------------------------------------------------------|---------------------------------|-----------------------------------------------------------------|-------------------------------------------------------------------|
| Body Material<br>Finish/Color<br>Type of Finish                                          | Metal<br>Matte Black<br>Painted |                                                                 |                                                                   |
| Bulb 1 Amount Bulb 1 Base Type Bulb 1 Max Watt. Bulb 1 Included Bulb 1 Lumens Bulb 1 CRI | 1<br>E26<br>100<br>No           | Rated For<br>Voltage<br>Approval<br>Warranty<br>Instal Position | Dry Location<br>120V<br>cUL or equivalent<br>1 Year<br>Table/Desk |