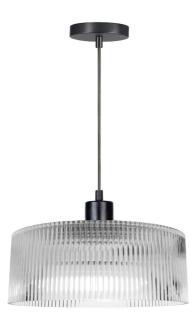

## NAD-123P-MB-FL - Nadine 1LT Pendant, MB w/ FL Glass

## 1 Light Pendant in Matte Black w/ Fluted Glass

| Height         | 6.25"   |
|----------------|---------|
| Width/Length   | 11.75'' |
| Depth          | 11.75'' |
| Weight         | 4 lbs   |
|                |         |
| Body Material  | Glass   |
| Finish/Color   | Clear   |
| Type of Finish | Fluted  |
|                |         |
| Light Qty      | 1       |
| Light Base     | E26     |
| Light Max Watt | 60      |
| Light Inc      | No      |
|                |         |