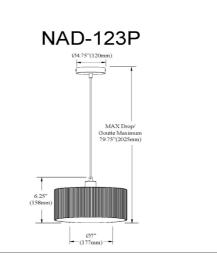

## 1 Light Pendant in Matte Black w/ Fluted Glass

| Height         | 6.25"   |
|----------------|---------|
| Width/Length   | 11.75'' |
| Depth          | 11.75'' |
| Weight         | 4 lbs   |
|                |         |
| Body Material  | Glass   |
| Finish/Color   | Clear   |
| Type of Finish | Fluted  |
|                |         |
| Light Qty      | 1       |
| Light Base     | E26     |
| Light Max Watt | 60      |
| Light Inc      | No      |
|                |         |

| Dimmable              | Dimmable          |
|-----------------------|-------------------|
| LED Compatible        | LED Compatible    |
| Total Wattage         | 60W               |
|                       |                   |
| Second Material       | Metal             |
| Second Finish/Color   | Matte Black       |
| Second Type of Finish | Painted           |
|                       |                   |
| Rated For             | Damp Location     |
| Voltage               | 120V              |
|                       |                   |
| Approval              | cUL or equivalent |
| Warranty              | 1 Year Limited    |
| Install Position      | Ceiling           |
|                       |                   |
| Extension Length      | 72                |