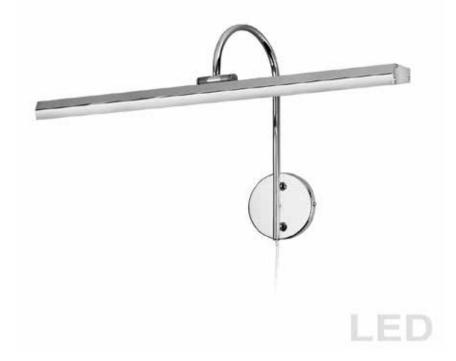

## PIC120-23LED-PC - 30W Picture Light, Polished Chrome Finish

## 30W Picture Light Polished Chrome Finish

| Height<br>Width/Length<br>Depth<br>Weight             | 14.5<br>24.125<br>9.75<br>3               | No. of Bulbs<br>LED Compatible<br>Total Wattage | 3<br>Integrated LED<br>30            |
|-------------------------------------------------------|-------------------------------------------|-------------------------------------------------|--------------------------------------|
| Body Material<br>Finish/Color<br>Type of Finish       | Metal<br>Polished Chrome<br>Electroplated |                                                 |                                      |
| Bulb 1 Amount<br>Bulb 1 Base Type<br>Bulb 1 Max Watt. | 3<br>LED<br>10                            | Rated For<br>Voltage                            | Dry<br>120V                          |
| Bulb 1 Included<br>Bulb 1 Lumens<br>Bulb 1 CRI        | Yes<br>648<br>90+                         | Approval<br>Warranty<br>Instal Position         | cUL or equivalent<br>5 Years<br>Wall |