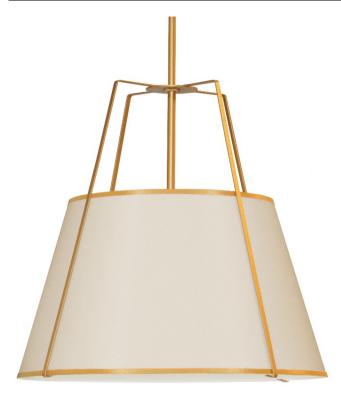

## TRA-304P-GLD-CRM - 4LT Trapezoid Pendant CRM Shade w/ 790 Diff

## 4 Light Trapezoid Pendant Cream Shade w/ White Fabric Diffuser

| Height<br>Width/Length<br>Depth<br>Weight                                                | 32.5<br>30<br>30<br>10    | No. of Bulbs<br>LED Compatible<br>Total Wattage                 | 4<br>LED Compatible<br>400W                                     |
|------------------------------------------------------------------------------------------|---------------------------|-----------------------------------------------------------------|-----------------------------------------------------------------|
| Body Material<br>Finish/Color<br>Type of Finish                                          | Fabric<br>Cream<br>Fabric | Second Material<br>Second Finish/Color<br>Second Type of Finish | Metal<br>Gold<br>Painted                                        |
| Bulb 1 Amount Bulb 1 Base Type Bulb 1 Max Watt. Bulb 1 Included Bulb 1 Lumens Bulb 1 CRI | 4<br>E26<br>100W<br>No    | Rated For<br>Voltage<br>Approval<br>Warranty<br>Instal Position | Damp Location<br>120V<br>cUL or equivalent<br>1 Year<br>Ceiling |