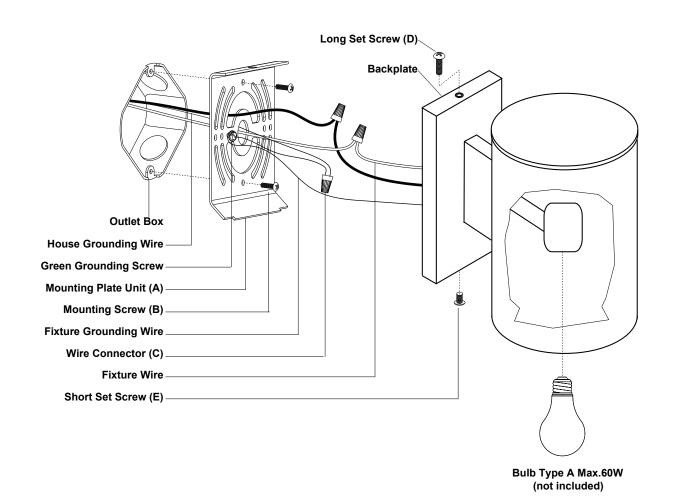

# Turn off the power at fuse or circuit box.

- 1. Remove the long set screw (D), short set screw (E) and the mounting plate unit (A) from the backplate.
- 2. Attach the mounting plate unit (A) to the outlet box by using two mounting screws (B) .
- 3. Pull out the source wires from the outlet box. Make wire connections using wire connectors (C) as follows:
  - Connect the hot wire (usually black insulation) from the fixture to the black wire from the power source.
  - Connect the neutral wire (usually white insulation) from the fixture to the white wire from the power source.
  - Attach the fixture grounding wire (usually green insulation or bare wire) to the mounting plate unit (A) with the green grounding screw. Then, depending on local code, connect it to the house grounding wire with the wire connector (C). Carefully put all of the wires back into the outlet box.
- 4. Attach the backplate to the mounting plate unit (A) by aligning holes, secure the long set screw (D) from the top hole of the backplate into the open hole of the mounting plate unit (A). Then secure the short set screw (E) from the bottom hole of the backplate to the bottom side of the mounting plate unit (A).

NOTE: With silicone caulking compound, caulk complete around the backplate meets with the wall surface to prevent water from seeping into the outlet box.

5. Install the bulb (not included). See relamping label at socket area or packaging for maximum wattage allowed .