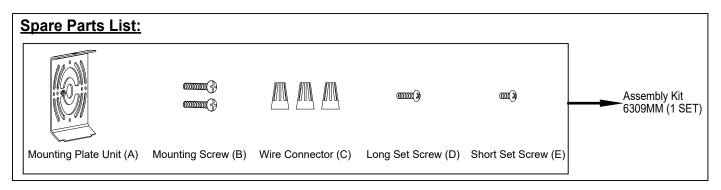

## Turn on the power at fuse or circuit box.

The following parts are available for re-order if damaged or missing.