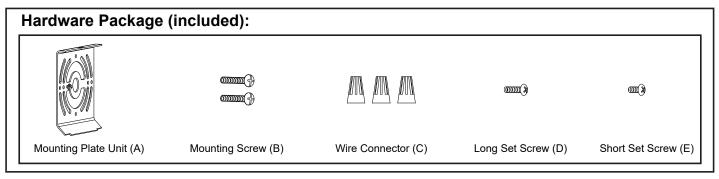

# Turn off the power at fuse or circuit box.

- 1. Remove the long set screw (D), short set screw (E) and the mounting plate unit (A) from the backplate.
- 2. Attach the mounting plate unit (A) to the outlet box by using two mounting screws (B) .
- 3. Pull out the source wires from the outlet box. Make wire connections using wire connectors (C) as follows:
  - Connect the hot wire (usually black insulation) from the fixture to the black wire from the power source.
  - Connect the neutral wire (usually white insulation) from the fixture to the white wire from the power source.
  - Attach the fixture grounding wire (usually green insulation or bare wire) to the mounting plate unit (A) with the green grounding screw. Then, depending on local code, connect it to the house grounding wire with the wire connector (C). Carefully put all of the wires back into the outlet box.
- 4. Attach the backplate to the mounting plate unit (A) by aligning holes, secure the long set screw (D) from the top hole of the backplate into the open hole of the mounting plate unit (A). Then secure the short set screw (E) from the bottom hole of the backplate to the bottom side of the mounting plate unit (A).