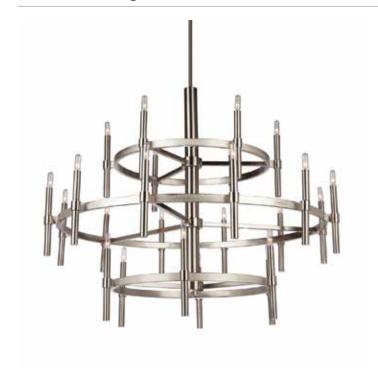

# **Encore 24 Light Polished Nickel Chandelier**

The "Encore" collection, features precise thin candles on circular airy frames. This light design is pleasing to the eye and comes in two finishes. Shown in polished nickel and available in a oil rubbed bronze as well. (Extra rods included for easy height adjustment, and handstraight for sloped ceilings.)